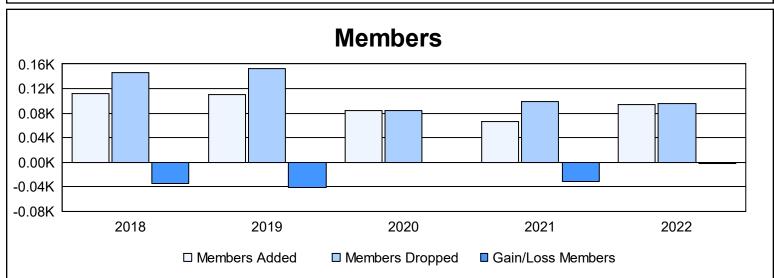

District 45 As of June 2022 Cumulative

| Year      | New<br>Clubs | Dropped<br>Clubs | Gain/<br>Loss<br>Clubs | New<br>Members | Charter<br>Members | Reinstate<br>Members | Transfer<br>Members | Total<br>Member<br>Added | Total<br>Members<br>Dropped | Gain/<br>Loss<br>Members |
|-----------|--------------|------------------|------------------------|----------------|--------------------|----------------------|---------------------|--------------------------|-----------------------------|--------------------------|
| 2017-2018 | 0            | 1                | -1                     | 97             | 0                  | 9                    | 6                   | 112                      | 146                         | -34                      |
| 2018-2019 | 0            | 1                | -1                     | 94             | 0                  | 9                    | 8                   | 111                      | 153                         | -42                      |
| 2019-2020 | 0            | 1                | -1                     | 67             | 3                  | 14                   | 1                   | 85                       | 85                          | 0                        |
| 2020-2021 | 0            | 0                | 0                      | 55             | 0                  | 9                    | 3                   | 67                       | 99                          | -32                      |
| 2021-2022 | 0            | 0                | 0                      | 88             | 0                  | 3                    | 3                   | 94                       | 96                          | -2                       |
| Average   | 0            | 1                | -1                     | 80             | 1                  | 9                    | 4                   | 94                       | 116                         | -22                      |